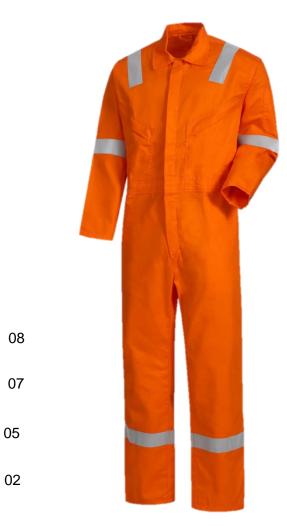

### Description

Coverall Article No. 13031

- Turn down collar
- · Full zip covered (2-way zip) with a button down flap
- · 2 angled chest pockets with concealed zippers
- 1 sleeve pocket on the left side
- 2 side pockets with thru opening
- 2 back pockets
- 1 ruler pocket on the right side
- · Internal knee pockets
- Waistband adjustable with elastic band
- · Cuffs adjustable in size with snap fastener
- 50 mm grey flame resistant reflective tape around sleeves, legs and over should
- · All press buttons concealed on the inside
- Triple stitched seams